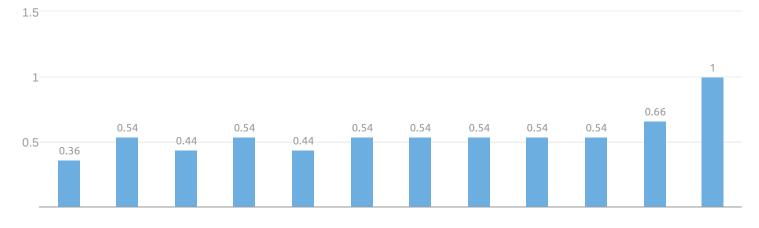

www.executiveconnexions.com



## Keyword Analytics: Overview (Desktop)

outplacement



## Keyword Research: Trend

UK | outplacement



## Phrase Match Keywords (2,072)

## Related Keywords (8)

| UK   outplacement      |        |           | UK   outplacement        |        |           |
|------------------------|--------|-----------|--------------------------|--------|-----------|
| Keyword                | Volume | CPC (GBP) | Keyword                  | Volume | CPC (GBP) |
| outplacement           | 390    | 8.97      | out placement services   | 70     | 14.65     |
| outplacement services  | 320    | 14.65     | outplacement services    | 320    | 14.65     |
| outplacement support   | 210    | 16.06     | outplacement support     | 210    | 16.06     |
| executive outplacement | 140    | 11.58     | outplacement services uk | 50     | 5.31      |
| director outplacement  | 70     | 0.00      | director outplaceme